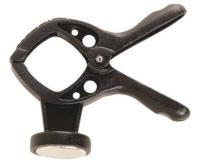

## microfix Spring clamps with magnet

The spring clamp with magnet clings on all magnetic surfaces and can also be used for heavy or bulky jobs involving oddly-shaped things.

- usable in all households, where shopping lists, invitations, postcards, pictures etc. are to be keptwell-arranged and/or within easy reach
- version: with magnet

- in various colours
- usage Wearers of a cardiac pacemaker should not hold the spring clamp close to their heart!

| article description EAN clam<br>no. wid |  |
|-----------------------------------------|--|
|-----------------------------------------|--|