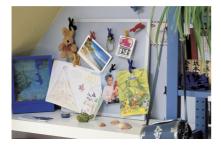

## microfix Spring clamps with magnet

The spring clamp with magnet clings on all magnetic surfaces and can also be used for heavy or bulky jobs involving oddly-shaped things.

- usable in all households, where shopping lists, invitations, postcards, pictures etc. are to be keptwell-arranged and/or within easy reach
- version: with magnet