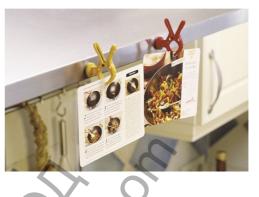

## microfix Spring clamps with magnet

The spring clamp with magnet clings on all magnetic surfaces and can also be used for heavy or bulky jobs involving oddly-shaped things.

- usable in all households, where shopping lists, invitations, postcards, pictures etc. are to be keptwell-arranged and/or within easy reach
- version: with magnet